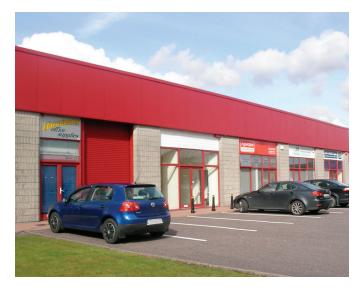

# **Description**

Melbourne Business Park comprises of 17 units contained within two separate blocks. The units include single and two storey premises featuring open plan space with tea station & toilet accommodation. There is on-site car parking adjacent to the building.