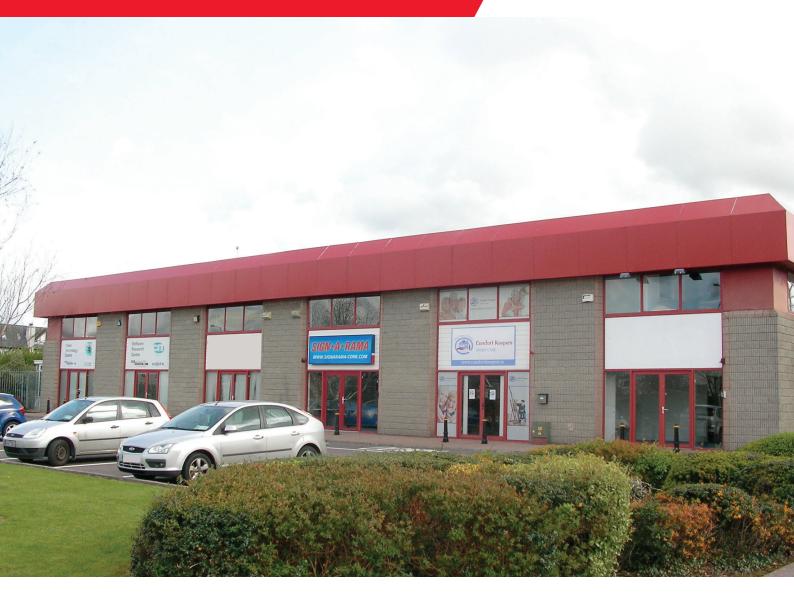

## The Location

The property is well located fronting the Model Farm Road adjacent to Model Business Park and Cork Business and Technology Park approximately 4km west of Cork city centre. University College Cork, Cork Institute of Technology and the Education and Training Board (FAS) are all located in close proximity. Neighbouring occupiers include Boston Scientific, Alcon, Abtran, Trend Micro, Nualite and Lincor Solutions.

# **Description**

Melbourne Business Park comprises of 17 units contained within two separate blocks. The units include single and two storey premises featuring open plan space with tea station & toilet accommodation. There is on-site car parking adjacent to the building.