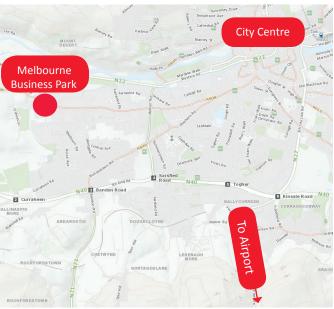

## The Location

The property is well located fronting the Model Farm Road adjacent to Model Business Park and Cork Business and Technology Park approximately 4km west of Cork city centre. University College Cork, Cork Institute of Technology and the Education and Training Board (FAS) are all located in close proximity. Neighbouring occupiers include Boston Scientific, Alcon, Abtran, Trend Micro, Nualite and Lincor Solutions.